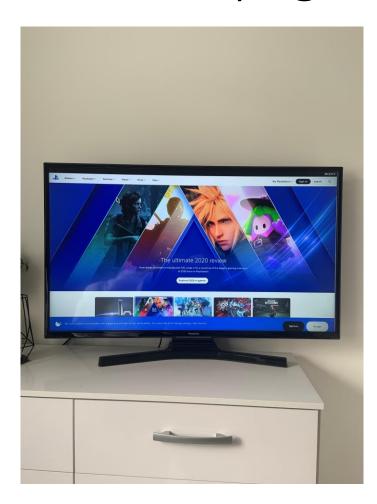

## Accessing SatchelOne and Office 365 on your Playstation

Head to the internet browser shown as a "www" sign

Avoiding Fifa 21 and Call of Duty Warzone



#### You will see the Playstation website page



### Press "Triangle" on your controller to show the search bar

Type in "SatchelOne" in the search and press "R2"



## Click on the first link that appears with "X"



# Type in your normal SatchelOne login details – making sure you are on the student tab.

| 3 | Staff     Parent     Student     For       I faiready have an account     Res       I fort have an account yet     Cor       I fort have an account yet     rm       Plymstock School     issa       Your plant and plant account yet     rm | <text><text><text><text><text><text><text></text></text></text></text></text></text></text> |
|---|---------------------------------------------------------------------------------------------------------------------------------------------------------------------------------------------------