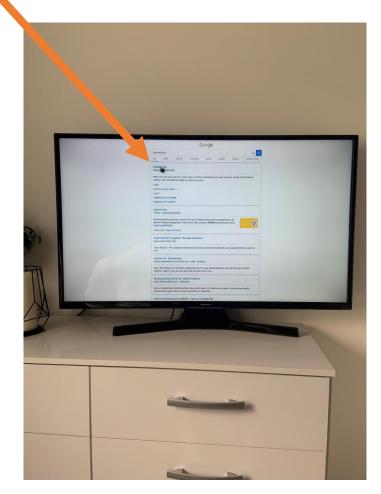

## Accessing SatchelOne and Office 365 on your Playstation

Head to the internet browser shown as a "www" sign

Avoiding Fifa 21 and Call of Duty Warzone



#### You will see the Playstation website page



### Press "Triangle" on your controller to show the search bar

Type in "SatchelOne" in the search and press "R2"



## Click on the first link that appears with "X"



# Type in your normal SatchelOne login details – making sure you are on the student tab.

| 3 | Staff     Parent     Student     For       I faiready have an account     Res       I fort have an account yet     Cor       I fort have an account yet     rm       Plymstock School     issa       Your plant and plant account yet     rm | <text><text><text><text><text><text><text></text></text></text></text></text></text></text> |
|---|----------------------------------------------------------------------------------------------------------------------------------------------------------------------------------------------------------------------------------------------|---------------------------------------------------------------------------------------------|
|   | Paratoli