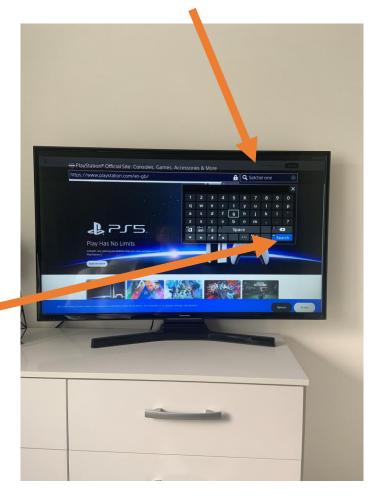

### Press "Triangle" on your controller to show the search bar

Type in "SatchelOne" in the search and press "R2"