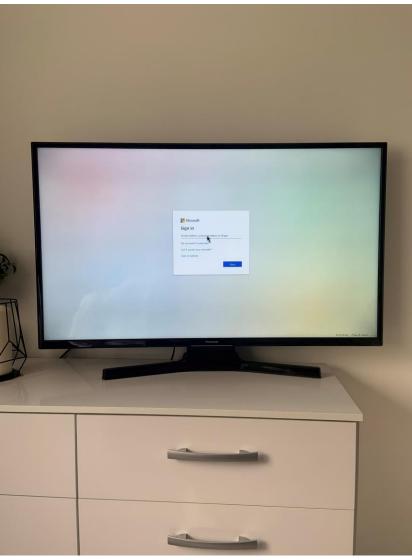

# Type in your normal Office 365 login details.

Your sign in email for 365 is, for example :

Joe Bloggs and the year that you joined the school (2019) bloggsj19@plymstockschool.net

Same as your school email but with .net at the end

#### To log in to 365

Email : <u>bloggsj19@plymstockschool.net</u>

Password : the password you use for your school email and to log on at school