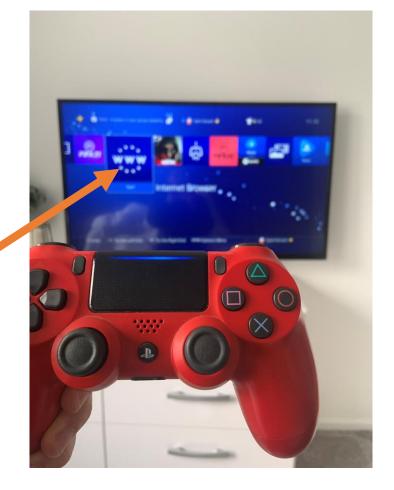

## Accessing SatchelOne and Office 365 on your Playstation

Head to the internet browser shown as a "www" sign

Avoiding Fifa 21 and Call of Duty Warzone