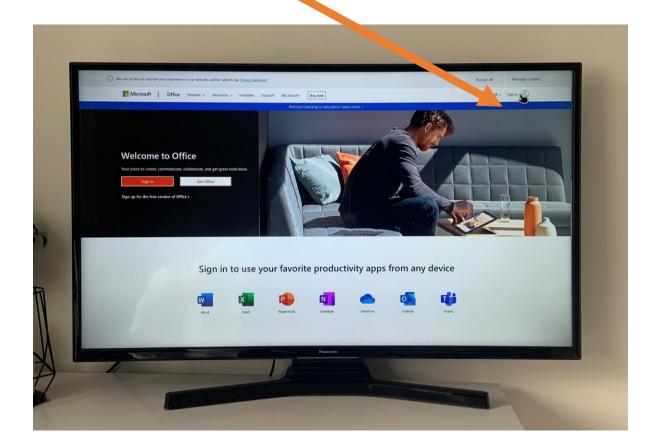

|  |
|     | Office 356 (@Office/366) Treater<br>balthor.com / office/366<br>The factors and there does 356 (@Office/356), Office/356) in the essential productivity service designed to<br>emposet you to achieve every day. Redmond.                                                                                                                            |  |
| A   |                                                                                                                                                                                                                                                                                                                                                      |  |

# Click on the top right corner "sign in" with "X"



# Type in your normal Office 365 login details.

Your sign in email for 365 is, for example :

Joe Bloggs and the year that you joined the school (2019) bloggsj19@plymstockschool.net

Same as your school email but with .net at the end

Here you will have access to all the Microsoft programs such as word and powerpoint

#### To log in to 365

Email : <u>bloggsj19@plymstockschool.net</u>

Password : the password you use for your school email and to log on at school