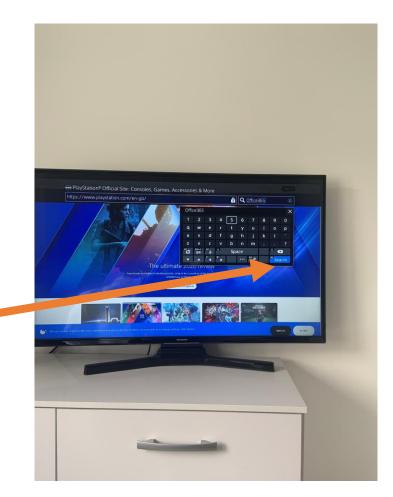

### Press "Triangle" on your controller to show the search bar

Type in "SatchelOne" in the search and press "R2"

## Click on the first link that appears with "X"