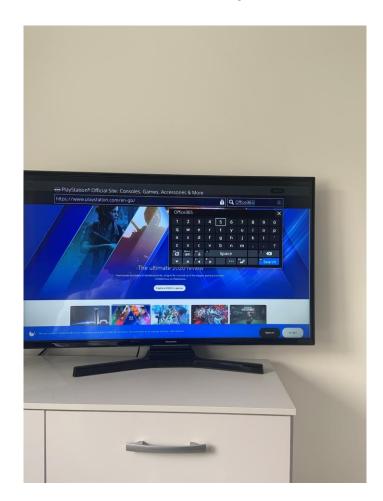

### Press "Triangle" on your controller to show the search bar

Type in "SatchelOne" in the search and press "R2"

## Click on the first link that appears with "X"